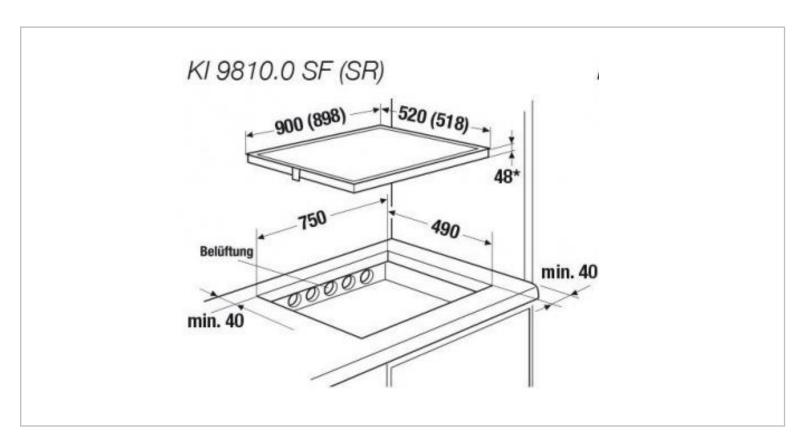

## Küppersbusch

Brand: Kuppersbusch, Germany

Name: Induction Hob - Top mount and flush

installation

Item Code: 1225.00007 - KI 9810.0 SR

Designer:

Color / Finish: Black

Dimensions: 898 x 518 mm