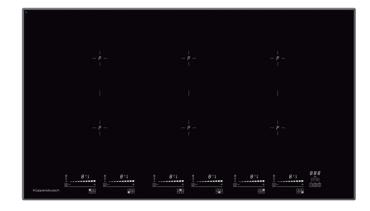

## Küppersbusch

Brand: Kuppersbusch, Germany

Name: Induction Hob - Top mount and flush

installation

Item Code: 1225.00007 - KI 9810.0 SR

Designer:

Color / Finish: Black

Dimensions: 898 x 518 mm

Product info:

3 automatic cooking functions

Frameless

11-level power controls

• Glide Control + (power booster setting incl.)

• With white display residual heat indicator

· Minute minder

With switch-off feature 6 cooking zones with power boosting and bridge function